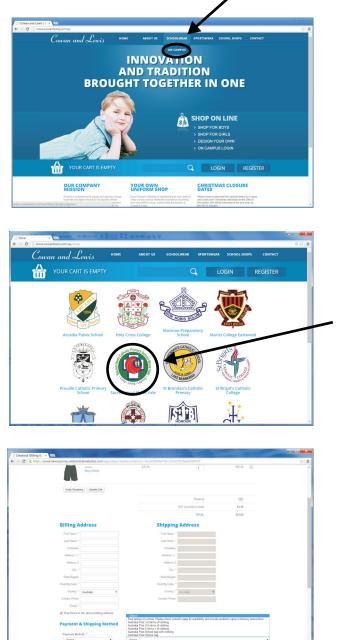

## Go to: http://www.cowanlewis.com.au

1. Go to http://www.cowanlewis.com.au Hover over the **SCHOOLWEAR** link Click **ON CAMPUS** 

2. Locate your school and place your order

3. Review your cart, enter your details and select payment and shipping methods. Proceed to checkout to complete order.